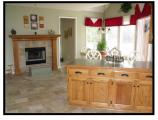

## Beautiful 4 Bedroom, 3.5 Bath, Former Model Home For Sale in the wonderful Arbor Creek Neighborhood. 15909 W 159TH TER - OLATHE KS 66062

- Walk-in Closets and Bathroom's with all Bedrooms
- Kitchen has see-through Fireplace, Breakfast Bar, Dining area, Raised Panel Cabinets, Pantry & Built-in Desk
- Elegant Formal Dining Room with Angled Bay Window, French Vault Ceiling, Mirrored China Cabinet Box
- Randomly laid tile throughout the Foyer, Half-bath, Hearth and Kitchen
- Master Suite features Cove Ceilings with fan and over-sized walk in closet
- Master Bath has a large oval tiled heated Jacuzzi tub, separate step-up shower, private toilet
- Bedroom Level Laundry and separate linen closets in Master Bath & Hall
- Wrought Iron Spindled Staircase with Oak End Caps
- See and hear the Arbor Creek waterfall from the Stone Patio or the raised Wooden Deck with Pergola
- In-ground automatic Sprinkler system
- Brand New 50 year roof (May 2011)
- Beautifully landscaped
- Two Car Garage
- Neighborhood Pool
- 2636 sq.ft.\*
- Asking Price = \$97.88/sq.ft (Avg. in surrounding area = \$109/sq.ft)
- Land: 11,146 sq.ft. (Corner Lot)
- Full sized unfinished Basement adds an additional: 1158 sq.ft.\* (Finish the way you want!)
- Year Built: 2000