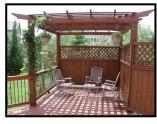

## Beautiful 4 Bedroom, 3.5 Bath, Former Model Home For Sale in the wonderful Arbor Creek Neighborhood. 15909 W 159TH TER - OLATHE KS 66062

- Walk-in Closets and Bathroom's with all Bedrooms
- Kitchen has see-through Fireplace, Breakfast Bar, Dining area, Raised Panel Cabinets, Pantry & Built-in Desk
- Elegant Formal Dining Room with Angled Bay Window, French Vault Ceiling, Mirrored China Cabinet Box
- Randomly laid tile throughout the Foyer, Half-bath, Hearth and Kitchen
- Master Suite features Cove Ceilings with fan and over-sized walk in closet
- Master Bath has a large oval tiled heated Jacuzzi tub, separate step-up shower, private toilet
- Bedroom Level Laundry and separate linen closets in Master Bath & Hall
- Wrought Iron Spindled Staircase with Oak End Caps
- See and hear the Arbor Creek waterfall from the Stone Patio or the raised Wooden Deck with Pergola
- In-ground automatic Sprinkler system
- Brand New 50 year roof (May 2011)
- Beautifully landscaped
- Two Car Garage
- Neighborhood Pool
- 2636 sq.ft.\*
- Asking Price = \$97.88/sq.ft (Avg. in surrounding area = \$109/sq.ft)
- Land: 11,146 sq.ft. (Corner Lot)
- Full sized unfinished Basement adds an additional: 1158 sq.ft.\* (Finish the way you want!)
- Year Built: 2000