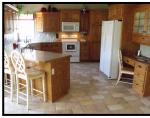

## Beautiful 4 Bedroom, 3.5 Bath, Former Model Home For Sale in the wonderful Arbor Creek Neighborhood. 15909 W 159TH TER - OLATHE KS 66062

- Walk-in Closets and Bathroom's with all Bedrooms
- Kitchen has see-through Fireplace, Breakfast Bar, Dining area, Raised Panel Cabinets, Pantry & Built-in Desk
- Elegant Formal Dining Room with Angled Bay Window, French Vault Ceiling, Mirrored China Cabinet Box
- Randomly laid tile throughout the Foyer, Half-bath, Hearth and Kitchen
- Master Suite features Cove Ceilings with fan and over-sized walk in closet
- Master Bath has a large oval tiled heated Jacuzzi tub, separate step-up shower, private toilet
- Bedroom Level Laundry and separate linen closets in Master Bath & Hall
- Wrought Iron Spindled Staircase with Oak End Caps
- See and hear the Arbor Creek waterfall from the Stone Patio or the raised Wooden Deck with Pergola
- In-ground automatic Sprinkler system
- Brand New 50 year roof (May 2011)
- Beautifully landscaped
- Two Car Garage
- Neighborhood Pool
- 2636 sq.ft.\*
- Asking Price = \$97.88/sq.ft (Avg. in surrounding area = \$109/sq.ft)
- Land: 11,146 sq.ft. (Corner Lot)
- Full sized unfinished Basement adds an additional: 1158 sq.ft.\* (Finish the way you want!)
- Year Built: 2000