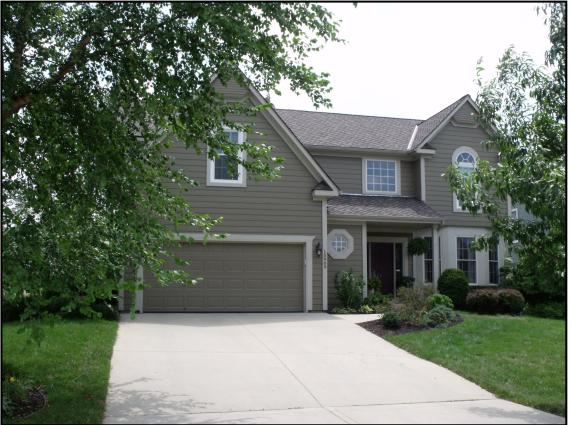

## Beautiful 4 Bedroom, 3.5 Bath, Former Model Home For Sale in the wonderful Arbor Creek Neighborhood. 15909 W 159TH TER - OLATHE KS 66062

- Walk-in Closets and Bathroom's with all Bedrooms
- Kitchen has see-through Fireplace, Breakfast Bar, Dining area, Raised Panel Cabinets, Pantry & Built-in Desk
- Elegant Formal Dining Room with Angled Bay Window, French Vault Ceiling, Mirrored China Cabinet Box
- Randomly laid tile throughout the Foyer, Half-bath, Hearth and Kitchen
- Master Suite features Cove Ceilings with fan and over-sized walk in closet
- Master Bath has a large oval tiled heated Jacuzzi tub, separate step-up shower, private toilet
- Bedroom Level Laundry and separate linen closets in Master Bath & Hall
- Wrought Iron Spindled Staircase with Oak End Caps
- See and hear the Arbor Creek waterfall from the Stone Patio or the raised Wooden Deck with Pergola
- In-ground automatic Sprinkler system
- Brand New 50 year roof (May 2011)
- Beautifully landscaped
- Two Car Garage
- Neighborhood Pool
- 2636 sq.ft.\*
- Asking Price = \$97.88/sq.ft (Avg. in surrounding area = \$109/sq.ft)
- Land: 11,146 sq.ft. (Corner Lot)
- Full sized unfinished Basement adds an additional: 1158 sq.ft.\* (Finish the way you want!)
- Year Built: 2000